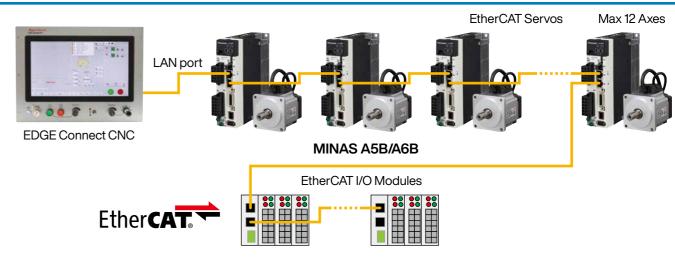

ion.
- Integrated torch height control (positioner) for plasma cutting.
- Real-time operating system for precise motion and process control.
- Embedded process control for oxyfuel, plasma, and waterjet.
- On-screen operator's console for station and process control.
- Optional PLC available to add custom functionality (IEC 61131 compliant).
- ProNest® CNC nesting software for optimal plate utilization and embedded process control.
- SureCut™ technologies (True Hole®, Rapid Part™ and True Bevel™) for improved cut quality, productivity, and operating cost.
- Remote Help™ for system diagnostics and troubleshooting via the internet.
- Global sales and service.

# **Application Sample**











1. CNC control

2. THC lifter

3. Plasma cutting tool

4. Office CAM

# **System Configuration**



### Sales area

Worldwide response

Language

#### For more information

**URL:** www.Hypertherm.com



● Contact: Hypertherm, Inc.

21 Great Hollow Road Hanover, NH 03755 USA

TEL:+1-603-643-0030