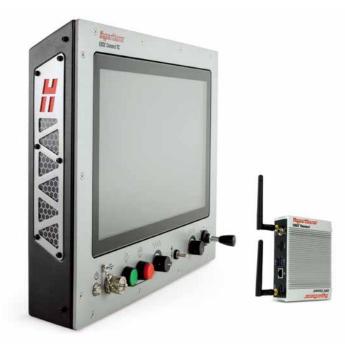

## **Features**

- Industrial PC-based CNC for X/Y gantry machines.
- Built-in motion control logic for straight "I", Bevel, & Pipe/Tube cutting.
- Two hardware configurations
  - 495 mm (19.5" in) touchscreen display with integrated hardware operator's panel.
  - Compact PC for integration of custom operator's panel and display.
- A proprietary graphical User Interface (GUI) for intuitive machine operation.
- Integrated torch height control (positioner) for plasma cutting.
- Real-time operating system for precise motion and process control.
- Embedded process control for oxyfuel, plasma, and waterjet.
- On-screen operator's console for station and process control.
- Optional PLC available to add custom functionality (IEC 61131 compliant).
- ProNest® CNC nesting software for optimal plate utilization and embedded process control.
- SureCut™ technologies (True Hole®, Rapid Part™ and True Bevel™) for improved cut quality, productivity, and operating cost.
- Remote Help™ for system diagnostics and troubleshooting via the internet.
- Global sales and service.