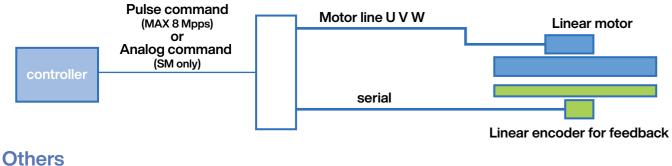

Linear motor with core, coreless linear motor LMA, LMG, LMS, ILF+, ILM+

# Linear motor with high propulsion





#### **Features**





#### Widely used in machine tools, semiconductor manufacturing equipment, FPD manufacturing equipment, etc.

**Built-in direct motor** TMB + series, TMK series

# **Built-in direct motor with maximum propulsion** at high moments



## **System Configuration**



### Others

Widely used in machine tools, semiconductor manufacturing equipment, FPD manufacturing equipment, etc.



# TMB + Built-in Direct Motor series

- Supports up to 800 mm caliber Instantaneous maximum torque up to 20800 N·m Maximum rotation speed 5450 r/min
- Water cooling available

# **TMK Built-in Direct Motor series**

- Supports diameters up to 1070 mm Instantaneous maximum torque up to 42900 N·m Maximum rotation speed 4590 r/min
- Water cooling available