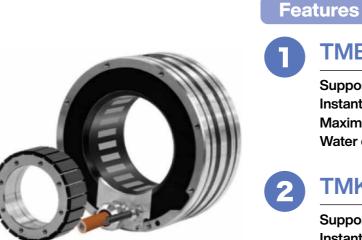

#### **Features**

#### Widely used in machine tools, semiconductor manufacturing equipment, FPD manufacturing equipment, etc.

**Built-in direct motor** TMB + series, TMK series

# TMB + Built-in Direct Motor series

- Supports up to 800 mm caliber Instantaneous maximum torque up to 20800 N·m Maximum rotation speed 5450 r/min
- Water cooling available

# **TMK Built-in Direct Motor series**

- Supports diameters up to 1070 mm Instantaneous maximum torque up to 42900 N·m Maximum rotation speed 4590 r/min
- Water cooling available