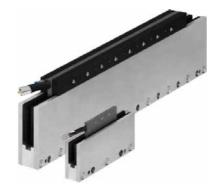

Linear motor with core, coreless linear motor LMA, LMG, LMS, ILF+, ILM+

# Linear motor with high propulsion

#### **Features**