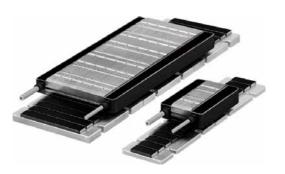

Linear motor with core, coreless linear motor LMA, LMG, LMS, ILF+, ILM+

# Linear motor with high propulsion

#### **Features**