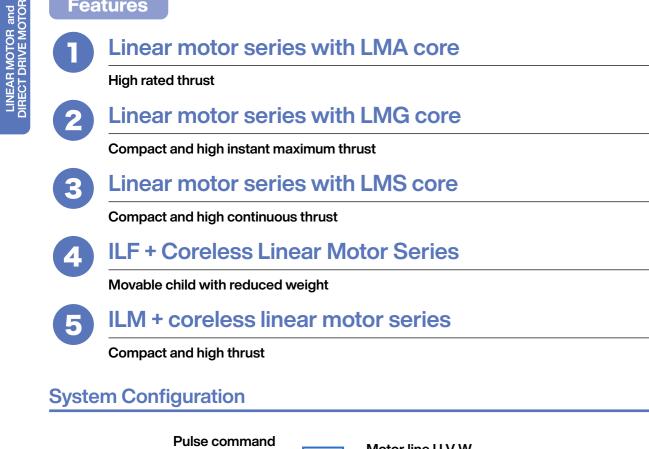

#### **Features**

Linear motor with core, coreless linear motor LMA, LMG, LMS, ILF+, ILM+

# Linear motor with high propulsion