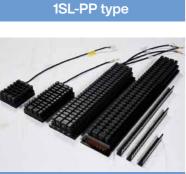

#### Manufacturer/ KOVERY KOVERY Co., Ltd. Distributor:

Linear motor with core

1SL type, 2L type, 3L type

cancellation

**3L-PP type** 

2L-PP type