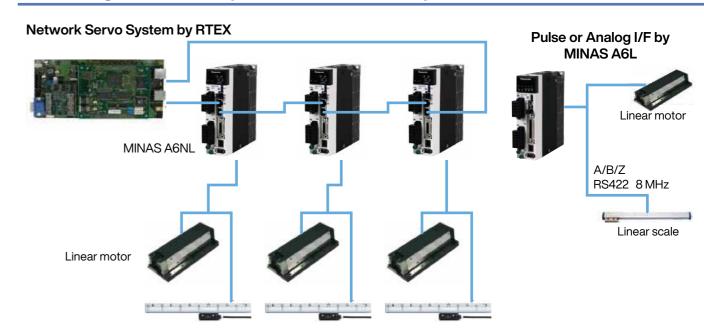

-7200N CE (W2) 6400N-9600N

### **Features**

In linear motors that will be assembled at the internal of machine tools, the generated heat must not influence the machine. Sodick linear motors have special cooling structure internal. And, In servo motors that will be assembled at the side of machine tools, the generated heat influence the machine a little.

# Special

# Sodick performs the design of a special motor according to a customer's demand.



#### ← Circular Arc Motors

DD motor and the circlar arc motor of ironcore and coreless motors are designed by Sodick.

#### Ultra Vacuum Linear Motors →

The linear motor corresponding to the vacuum of Sodick is equipped with the system which can be efficiently cooled also in a vacuum.



# The configuration example of a linear motor system



# Sales area

Japan

China

Language

English

Chinese

Japanese

# For more information

URL: http://www.sodick.co.jp/



Ocontact: Sodick Co., Ltd.

3-12-1 Nakamachidai, Tsuzuki-ku, Yokohama-city, Kanagawa-Pref. 224-8522, Japan

TEL:+81-45-948-1403 FAX:+81-45-941-5271