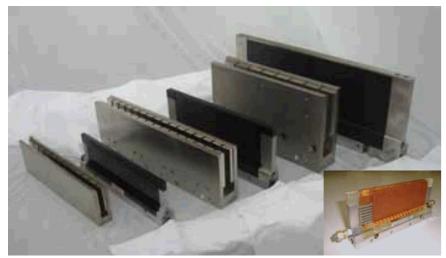

# **Coreless Linaer Motor**

# Sodick V series

Internal cooling structure \* Patented in JAPAN, USA, CHINA  $\updarkappa$ 

CA 144N-576N CAV3 220N-660N **CB SERIES 1200N-2133N CG SERIES 3432N-4800N** 

# **Features**

In linear motors that will be assembled at the internal of machine tools, the generated heat must not influence the machine. Sodick linear motors have special cooling structure internal. And, In servo motors that will be assembled at the side of machine tools, the generated heat influence the machine a little.