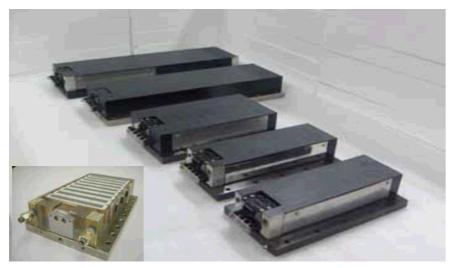

# **Ironcore Linear Motor**

# Sodick V series

↑ Internal cooling structure \* Patented in JAPAN, USA, CHINA

**CM SERIES 190N-1172N** CE (M) 800N-1600N CE (L) 1600N-6400N CE (W) 4800N-7200N CE (W2) 6400N-9600N

### **Features**

In linear motors that will be assembled at the internal of machine tools, the generated heat must not influence the machine. Sodick linear motors have special cooling structure internal. And, In servo motors that will be assembled at the side of machine tools, the generated heat influence the machine a little.