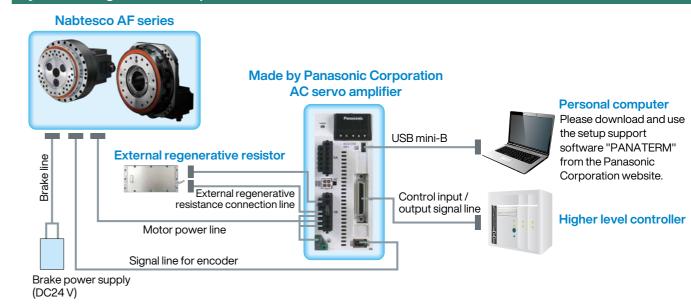

# **System Configuration**

#### System configuration example

**High versatility** 

Compatible with the MINAS-A6 family of standard servo drivers