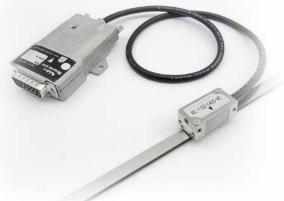

**The incremental linear encoder of a magnetic type** SENSOR / PSLH Series, SCALE / PSLG Series

## **Features**

Manufacturer/

All for dreams

Distributor:

- It is high-speed serial communications corresponding to the MINAS series.
- 2 This encoder is strong in the environment of the magnetic noise, oil, and dust.
- 3 A miniaturization and an excellent cost performance are achieved by the internal manufacturing of the MR element.

Accuracy is improved by an original magnetization pattern. It is a tough encoder structure in the extrinsic noise.