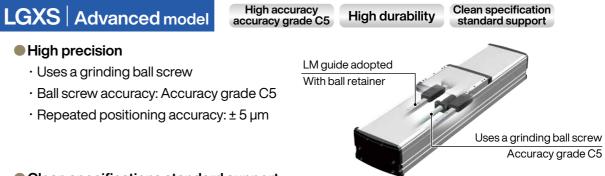

#### Clean specifications standard support

Since a dustproof stainless steel sheet is used on the upper surface of the main body, it can be used in a clean environment simply by attaching a piping joint and sucking.