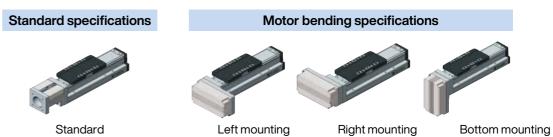

## Easy change of motor mounting direction

The motor mounting direction can be easily changed with dedicated parts.