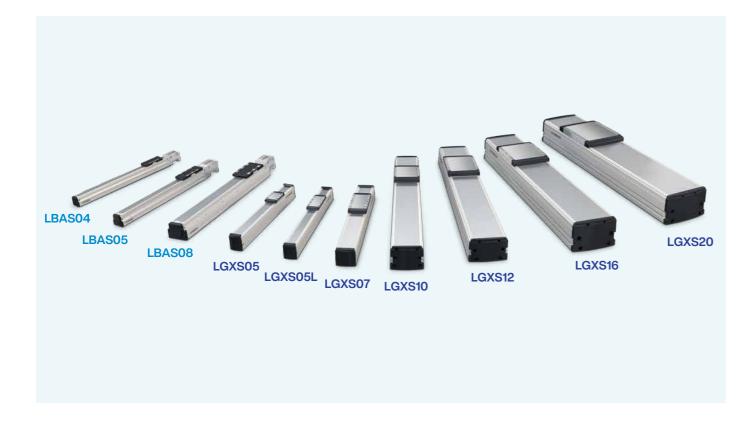

# **Features**

Abundant variations Find the perfect specifications right away

With a wide variety of lead lengths and strokes, you can choose the model of the size and specifications you want.

Long stroke Can also be used for long-distance transportation

The stroke can be selected from 50 mm to 1450 mm. It is also ideal for long-distance transportation.

Easy to select Immediately understand tact and life

You can calculate the cycle time, guide and ball screw life on the website.

LBAS Basic model

High rigidity

Compact

Low cost